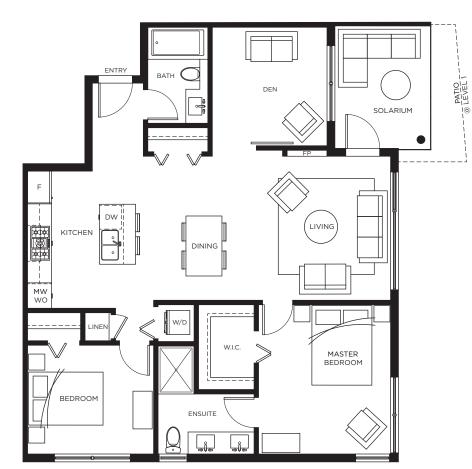

Two bedrooms, den and two baths Interior Space: 995 sf Solarium: 85 sf

Total Living Space: 1,080 sf

In a continuing effort to make product improvements, the developer reserves the right to modify or change plans, specifications, and features without notice. Floorplans, elevations, room sizes, decks, and square footages are approximate and may slightly vary from the actual built home. Renderings are artist illustrations. Furniture and décor items are shown as example only and are not included. This is not an offering for sale. Any such offer may only be made with a BC Disclosure Statement. E.&O.E.